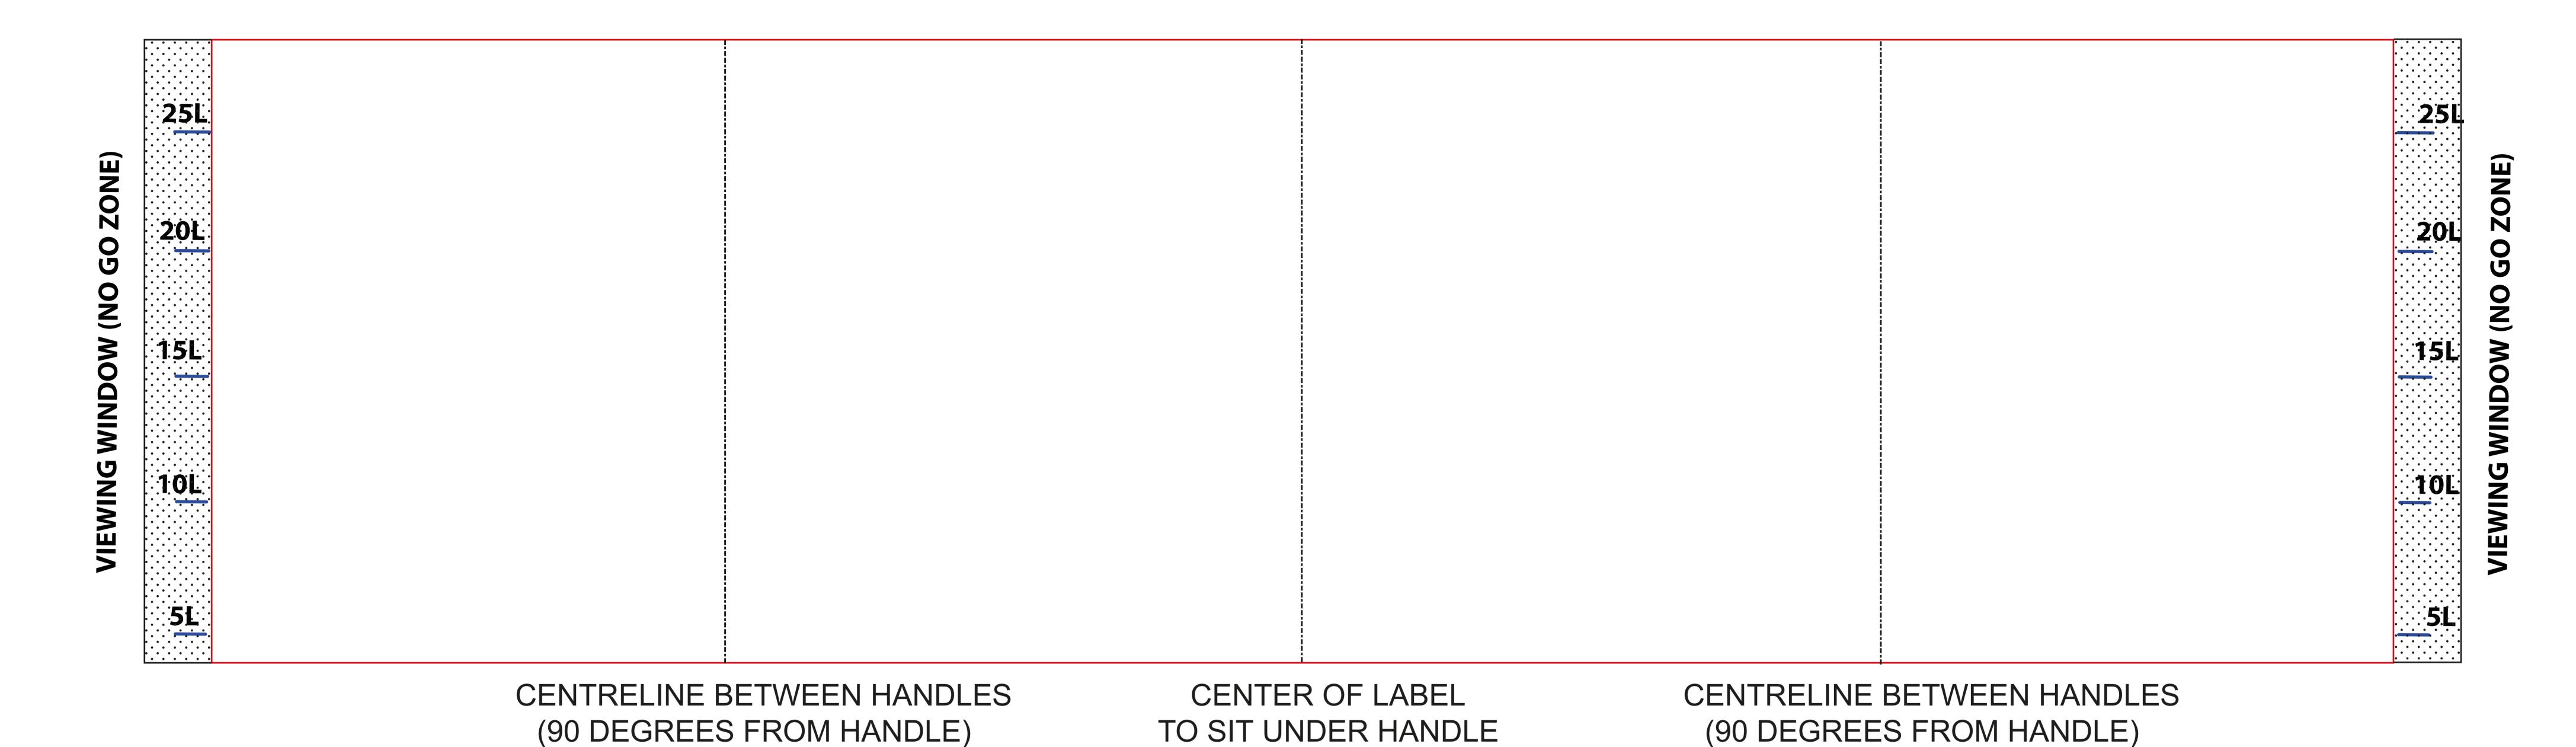

**PLEASE NOTE:** 

There will be a 60mm (approx) gap between the label ends as a 'viewing window' as discussed. Please keep all text and critical graphics 5mm from the edge of the label

It is recommended to keep all text and critical graphics 15mm from the top edge of the label. This is so that text is not obscured by the Barrrel Skirt when looking down on to the barrel from above Please provide 5mm Bleed all around

35L Barrel

73C Elizabeth Street, PO Box 6090 Wetherill Park, NSW 2164 Australia

P +61-2-9725-4080 F +61-2-9757-1030

AYVA.com.au

35L BARREL DIE LINE IML Artwork Knifeline

Recommended Format: Adobe Illustrator CS

Colour Requirements: CMYK

Text Requirements: Text and Key Art inside Dotted Green Line

Bleed Dotted Blue Line