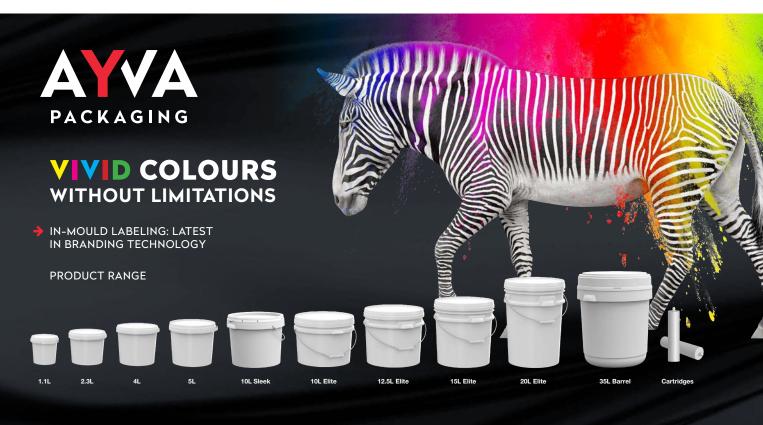

# 35 LITRE ELITE BARREL

Ayva's Elite barrel range is made from impact resistant polypropylene specially formulated for high performance industrial and food grade products. Our range can be decorated in full colour graphics using In Mould Labelling (IML) technology, providing competitive branding to attract customers in your targeted market. Our barrels are nestable when empty and stackable when full, promoting easy storage solutions. The full diameter opening and screw on lid allows ease of opening and resealing. With moulded inside handles plus an integrated handle on the lid, our barrels are designed for easy handling.