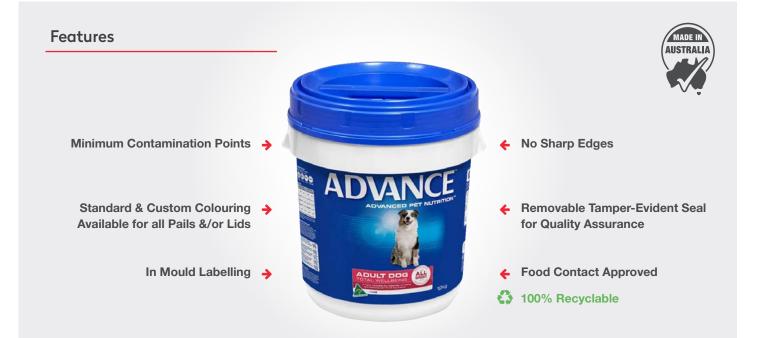

#### **Optional Features**

### Certification

- → In Mould Labelling (IML) for pail & lid
- Custom colours for pail & lid
- ✓ ISO 9001: 2015
- ✓ HACCP codex alimentarius | Alinorm 97/13A
- ✓ Made from food contact approved materials (FDA)